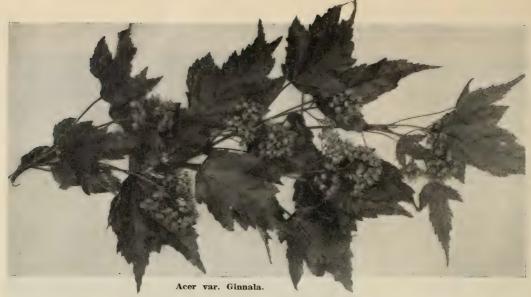

|



# **Hardy Deciduous Trees**

From this edition of our catalog we have omitted all varieties of questionable hardiness. For varieties not named here, see our General Catalog, which we will mail upon request.

NOTE.—The following letters are used to designate ultimate height of trees at maturity: "A," 50 feet and upward; "B," 20 to 40 feet; "C," 10 to 20 feet. Denoting rapidity of growth: "r," rapid; "m," medium; and

# Acer - Maple

One of the most widely known class of trees. They are comparatively free of insect pests, and for street and lawn planting are invaluable.

| A  | ce | r da | asy | carp  | um (7  | Vhite | or | Silve | er I | Mapl | e).   | "A. | " The    |
|----|----|------|-----|-------|--------|-------|----|-------|------|------|-------|-----|----------|
|    |    |      |